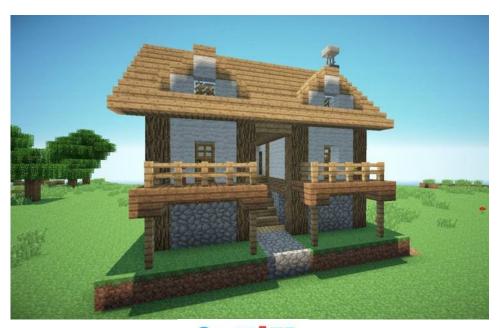

# 1. Choose and write the right words. window, door, roof, wall.

2. Read and colour the house.

- 1. Colour the roof brown.
- 2. Colour the windows blue.
- 3. Colour the walls orange.
- 4. Colour the door brown.