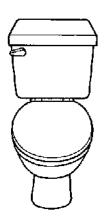

| What is it?         |               |
|---------------------|---------------|
| lt's                |               |
| In what room can we | see it?       |
| In                  | . It's white. |

- Colour the door brown.
- 2. Colour the fridge blue.
- 3. Colour the table orange.
- 4. Colour the stove black.
- 5. Colour the cupboards blue.
- 6. Colour the sink yellow.