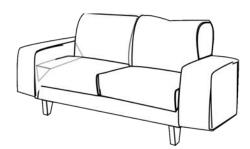

### 5. Answer the questions. Write and colour.

| What is it?                 |
|-----------------------------|
| It's                        |
| In what room can we see it? |
| In It's brown               |