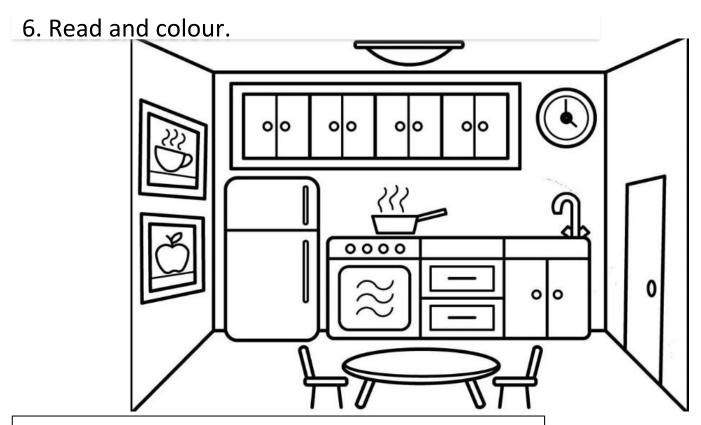

| What is it?         |               |
|---------------------|---------------|
| lt's                |               |
| In what room can we | see it?       |
| In                  | . It's white. |

- Colour the door brown.
- 2. Colour the fridge blue.
- 3. Colour the table orange.
- 4. Colour the stove black.
- 5. Colour the cupboards blue.
- 6. Colour the sink yellow.