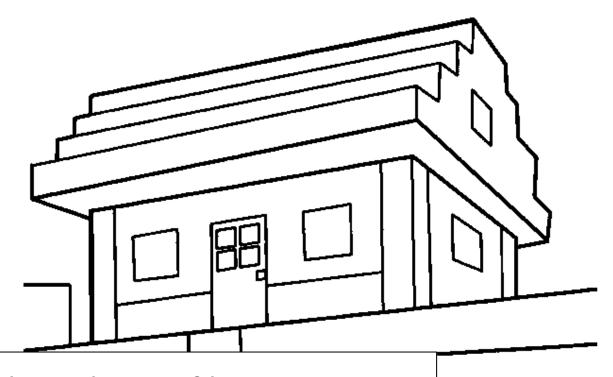

# 1. Choose and write the right words. window, door, roof, wall.

2. Read and colour the house.

- 1. Colour the roof brown.
- 2. Colour the windows blue.
- 3. Colour the walls orange.
- 4. Colour the door brown.