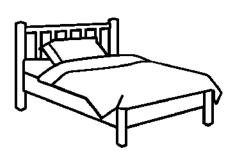

### 5. Answer the questions. Write and colour.

| What is it?                 |
|-----------------------------|
| It's                        |
| In what room can we see it? |
| In It's brown               |